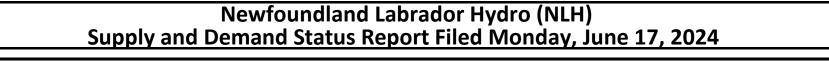

| Section 3<br>Island Peak Demand and Exports Information<br>Previous Day Actual Peak and Current Day Forecast Peak |                                                                        |                                       |                                   |
|-------------------------------------------------------------------------------------------------------------------|------------------------------------------------------------------------|---------------------------------------|-----------------------------------|
| Sun, Jun 16, 2024                                                                                                 | Island Peak Demand <sup>10</sup>                                       | 11:35                                 | 751 MW                            |
|                                                                                                                   | Exports at Peak                                                        |                                       | 379 MW                            |
|                                                                                                                   | LIL Net Imports to Island                                              |                                       | 1,070 MWh                         |
| Mon, Jun 17, 2024                                                                                                 | Forecast Island Peak Demand                                            |                                       | 805 MW                            |
| Notes: 10. Island Demand is supplied<br>Power, DLP).                                                              | by NLH generation and purchases, LIL Imports plus generation owned and | operated by Newfoundland Power and Co | rner Brook Pulp & Paper (Deer Lak |