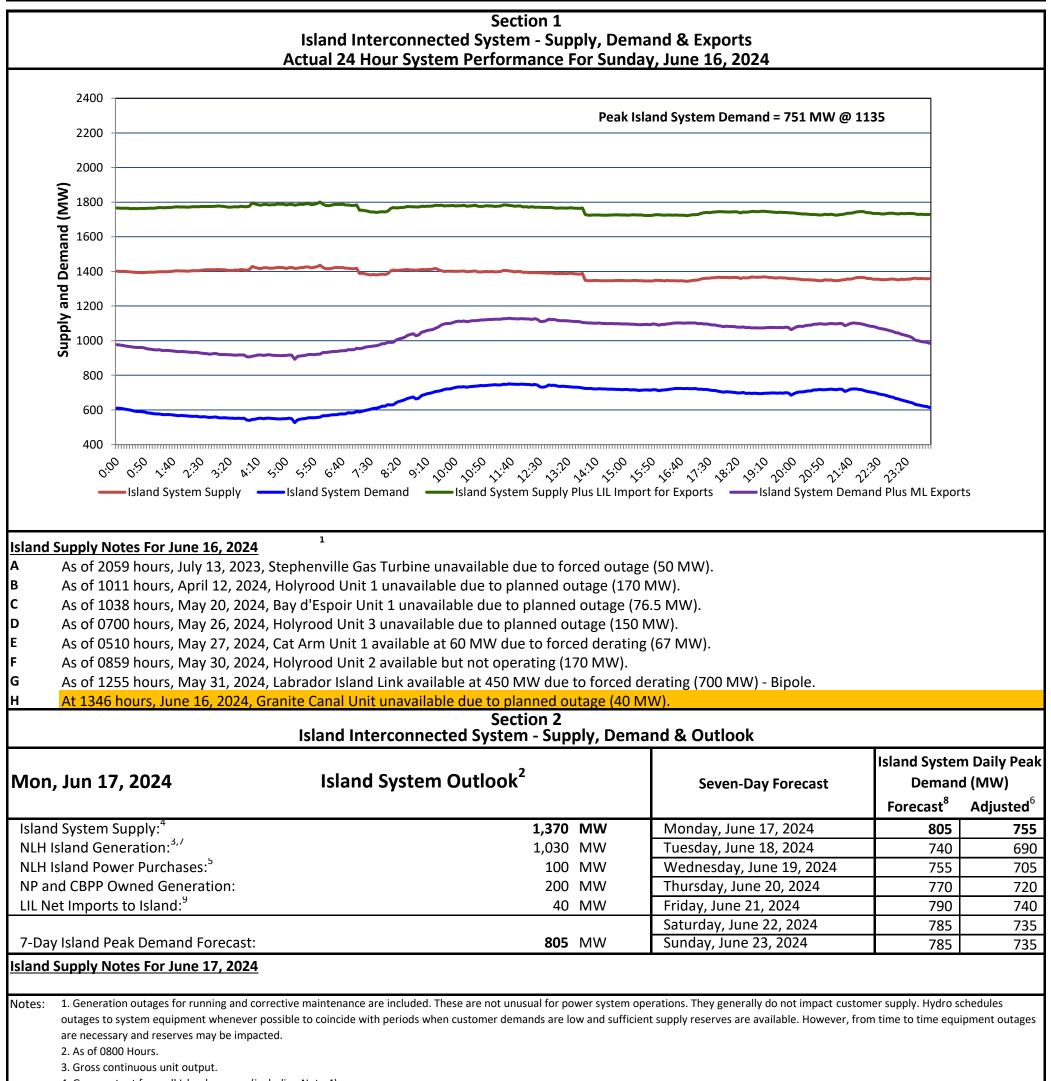

4. Gross output from all Island sources (including Note 4).

5. NLH Island Power Purchases include: ML Imports, Exploits Generation, Rattle Brook, Star Lake, Wind Generation and capacity assistance (when applicable).

6. Adjusted for interruptible load and the impact of voltage reduction when applicable.

7. Due to limitations inherent in the design of combustion turbines, the output of combustion turbines may be reduced in the event that ambient temperatures exceed the threshold required for full rated output. This threshold is dependent on the design of each turbine.

8. Does not include ML Exports.

9. LIL Import sunk in the Island System. Actual LIL flows will be restricted by various system conditions including, but not limited to, Island Load, ML Exports and Avalon Unit status.

| Section 3<br>Island Peak Demand and Exports Information<br>Previous Day Actual Peak and Current Day Forecast Peak |                                                                        |                                       |                                   |
|-------------------------------------------------------------------------------------------------------------------|------------------------------------------------------------------------|---------------------------------------|-----------------------------------|
| Sun, Jun 16, 2024                                                                                                 | Island Peak Demand <sup>10</sup>                                       | 11:35                                 | 751 MW                            |
|                                                                                                                   | Exports at Peak                                                        |                                       | 379 MW                            |
|                                                                                                                   | LIL Net Imports to Island                                              |                                       | 1,070 MWh                         |
| Mon, Jun 17, 2024                                                                                                 | Forecast Island Peak Demand                                            |                                       | 805 MW                            |
| Notes: 10. Island Demand is supplied<br>Power, DLP).                                                              | by NLH generation and purchases, LIL Imports plus generation owned and | operated by Newfoundland Power and Co | rner Brook Pulp & Paper (Deer Lak |